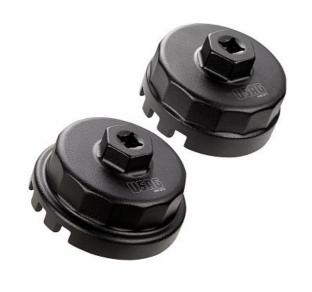

## SET OF TWO CAP WRENCHES FOR OIL FILTER COVERS - JAPANESE CARS

## PROMO

- Specific for removing the oil filter covers on Toyota, Lexus, Daihatsu, Subaru engines
- Can also be used to remove the Toyota oil filter cartridge
- Reduces the risk of damage to the oil filter covers
- 3/8" square drive; 27 mm hexagon
- Can also be used for tightening with a torque wrench
- Body in phosphatized Aluminum

446 DT1

Profile dimensions: Ø 64,5 mm x 14 sides Overall dimensions: (Øxh): 80x49 mm

446 DT2

Profile dimensions:  $\emptyset$  64,5 mm x 14 sides Overall dimensions:  $(\emptyset xh)$ : 86x49 mm